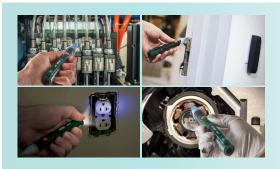

## MD10 Non-contact Magnet Detector + Flashlight

Blue LED lights up indicating the presence of a magnetic field including AC, DC and permanent magnets without contact. The convenient builtin bright flashlight allows for viewing in dimly lit areas. Applications:

EXTECH

MD10

- Troubleshoot solenoid valves in pneumatic and hydraulic control equipment

Ð

Test relays with coils and electrically controlled solenoid valves in vehicles and machinery
Test permanent magnets such as magnetic door locks and audio speakers

#### **Features**

- Detects the presence of magnetic field without contact (AC, DC, and permanent magnets)
- Blue LED lights up for visual magnetic field indication
- Magnetic field detection range: 63H, 98H, 401H, 810H
- Low battery indicator
- Built-in bright flashlight with On/Off button